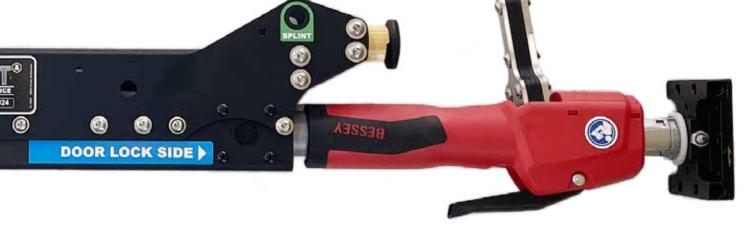

## DOOR BLOCKING DEVICE

· · · Simple

····· Fast

Reliable

The INSIGHT Door Blocking Device prevents doors from being closed by people or other external circumstances.

The line of movement and view remain clear thanks to the special opening and locking mechanism.

Used as a block stick, INSIGHT offers protection against unexpected attacks.

The INSIGHT Door Blocking Device can be used quickly and reliably thanks to its simple handling.

Detailed information can be found in the operating manual.