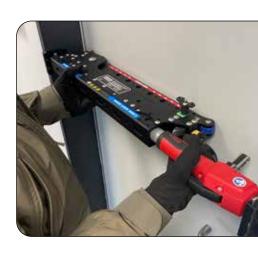

Used as a block stick, INSIGHT offers protection against unexpected attacks.

The INSIGHT Door Blocking Device can be used quickly and reliably thanks to its simple handling.

Detailed information can be found in the operating manual.