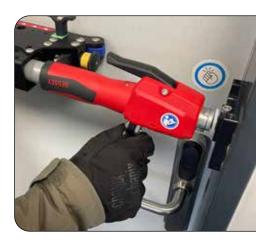

## DOOR BLOCKING DEVICE

· · · Simple

····· Fast

Reliable

The INSIGHT Door Blocking Device prevents doors from being closed by people or other external circumstances.

The line of movement and view remain clear thanks to the special opening and locking mechanism.

Used as a block stick, INSIGHT offers protection against unexpected attacks.

The INSIGHT Door Blocking Device can be used quickly and reliably thanks to its simple handling.

Detailed information can be found in the operating manual.