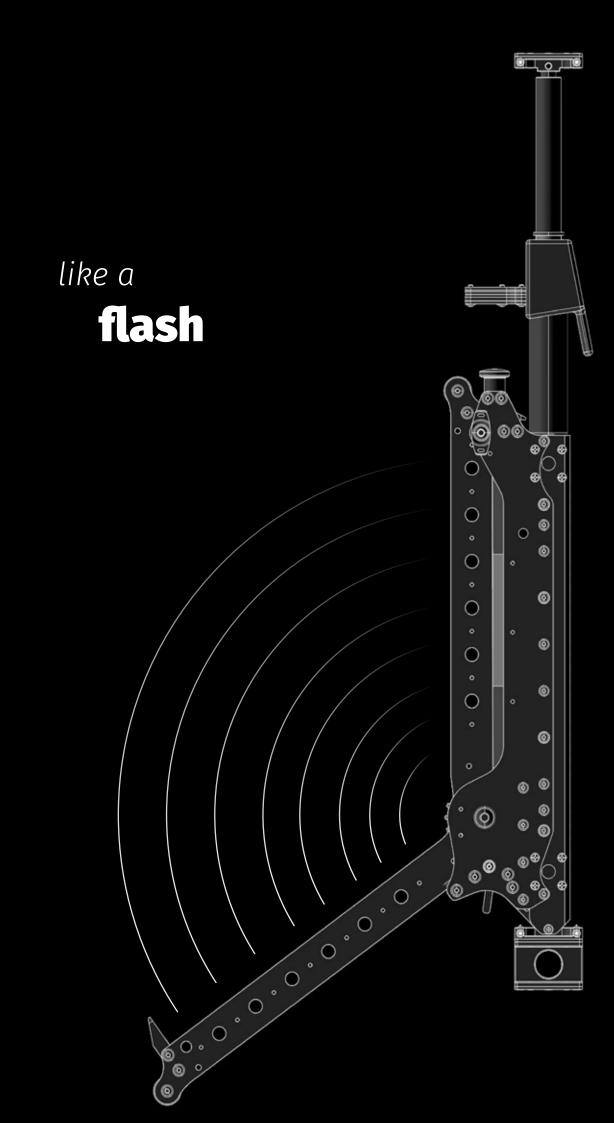

## DOOR BLOCKING DEVICE

· · · Simple

····· Fast

Reliable

The INSIGHT Door Blocking Device prevents doors from being closed by people or other external circumstances.

The line of movement and view remain clear thanks to the special opening and locking mechanism.

Used as a block stick, INSIGHT offers protection against unexpected attacks.

The INSIGHT Door Blocking Device can be used quickly and reliably thanks to its simple handling.

Detailed information can be found in the operating manual.