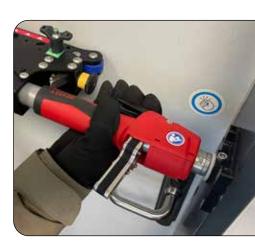

Used as a block stick, INSIGHT offers protection against unexpected attacks.

The INSIGHT Door Blocking Device can be used quickly and reliably thanks to its simple handling.

Detailed information can be found in the operating manual.