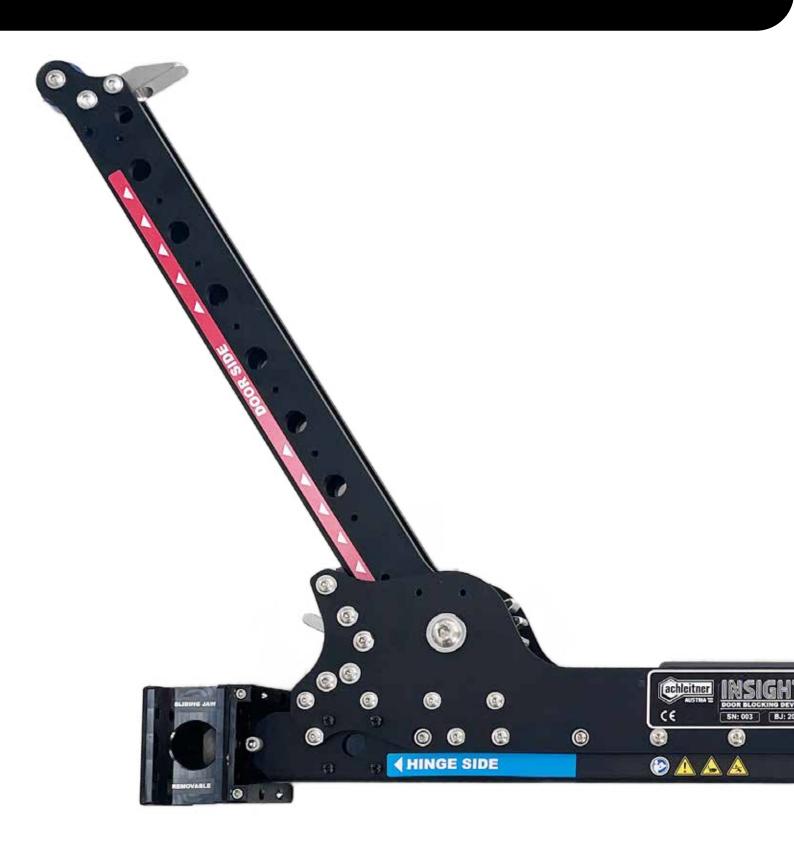

## DOOR BLOCKING DEVICE

· · · Simple

····· Fast

Reliable

The INSIGHT Door Blocking Device prevents doors from being closed by people or other external circumstances.

The line of movement and view remain clear thanks to the special opening and locking mechanism.

Used as a block stick, INSIGHT offers protection against unexpected attacks.

The INSIGHT Door Blocking Device can be used quickly and reliably thanks to its simple handling.

Detailed information can be found in the operating manual.